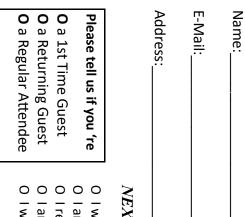

For more information email the office at greenviewalliance@comcast.net or call 570-433-4506

GREENVIEW ALLIANCE CHURC CONNECTION CARD Fill out. Tear off. Drop in.

## NEXT Steps:

Phone:

Ο

Change in contact information

- would like to be ച follower of Jesus
- am interested ⊒. becoming a member Greenview Alliance Church
- recommitted my life to Jesus today
- am interested
- in being baptized
- would

- like my baby dedicated