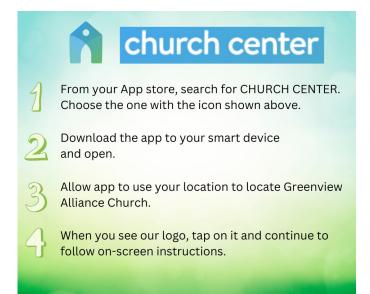

For more information email the office at greenviewalliance@comcast.net or call 570-433-4506

GREENVIEW ALLIANCE CHURC CONNECTION CARD Fill out. Tear off. Drop in.